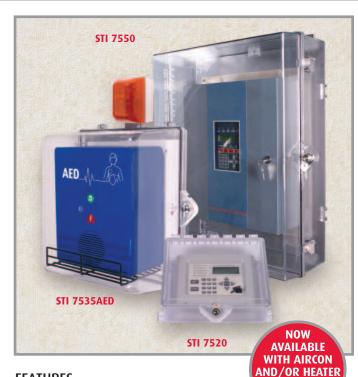

#### HAS THE DEFIBRILLATOR ENCLOSURE PREVENTED MISUSE?

We purchased STI 7535 AED wall cabinets to protect Public Access Defibrillators located in Warsaw Airport. What we liked about the product is the quality and smart design. The strobe/alarm facility activates the moment the cabinet is opened drawing immediate attention. This helps prevent accidental and unwanted usage of such an important and possibly dangerous device as a defibrillator.

#### **MODELS AVAILABLE**

STI 7520 Weatherproof clear polycarbonate

enclosure with key lock

STI 7521 Weatherproof clear polycarbonate

enclosure with thumb lock

STI 7522 As STI 7520 but with audible security device

STI 7533 As STI 7531 but with audible security device

STI 7533AED As STI 7531 but with wire shelf and audible

security device

STI 7535AED As STI 7531 but with wire shelf and

sounder/strobe device

STI 7550 Extra large polycarbonate enclosure with key lock