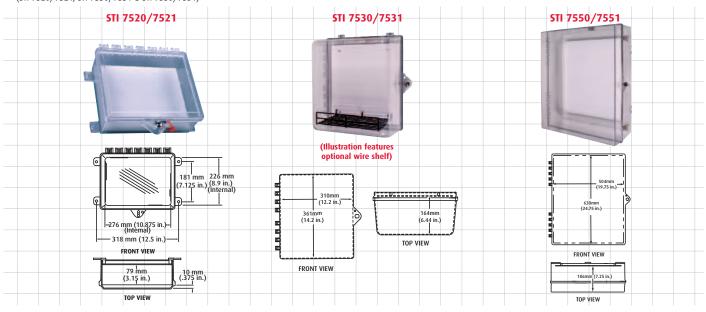

### **FEATURES**

- Clear tough polycarbonate enclosure
- Includes thumb lock or key lock
- Additional eyelet allows use of a secondary safety seal or padlock
- Extra large enclosure (STI-7550) is fitted with two rotary action latches with additional eyelets
- External mounting tabs
- Complete with mounting accessories and gasket
- Tamperproof mounting screws available
- Optional security alarm or sounder/strobe device deters unauthorised access
- Supplied with coated steel internal mounting backplate
- Optional adjustable wire shelf (STI 7530/7531)
- Polycarbonate tested -40°F (-40°C) to 120°F (49°C)
- Lifetime quarantee against breakage in normal use
- ▼ Polycarbonate Enclosures dimensions and technical information (STI 7520/7521, STI 7530/7531 & STI 7550/7551)

#### **MODELS AVAILABLE**

STI 7520 Weatherproof clear polycarbonate

enclosure with key lock

STI 7521 Weatherproof clear polycarbonate

enclosure with thumb lock

STI 7522 As STI 7520 but with audible security device

STI 7523 As STI 7521 but with audible security device

STI 7530 Clear polycarbonate enclosure with key lock

STI 7531 Clear polycarbonate enclosure with thumb lock

STI 7532 As STI 7530 but with audible security device

STI 7533 As STI 7531 but with audible security device

STI 7533AED As STI 7531 but with wire shelf and audible

security device

STI 7535AED As STI 7531 but with wire shelf and

sounder/strobe device

STI 7550 Extra large polycarbonate enclosure with key lock

Extra large polycarbonate enclosure with thumb lock STI 7551

STI 7552 As STI 7550 but with audible security device

STI 7553 As STI 7551 but with audible security device